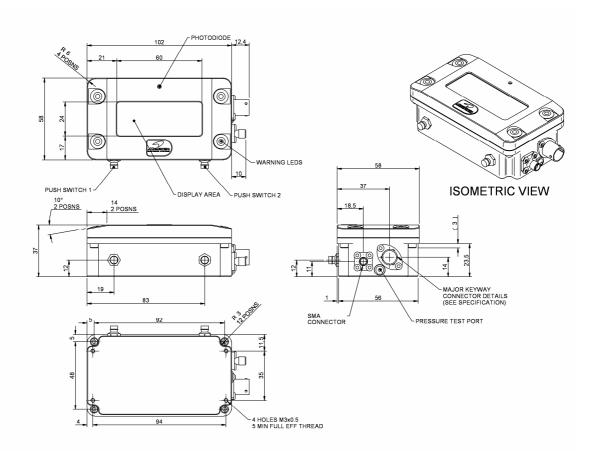

#### **Features**

- 4 line, 16 character LCD
- Optical sensor to control backlight of LCD
- Pressure status warning LED's
- Configurable display
- CAN interface
- Unit available with either analogue outputs or external switch and audible warning control lines

## Mechanical

- Weight less than 0.5lb (without antenna)
- Aluminium alloy housing, anodised and dyed black

## **Connection Definition**

Pin 1

Pin 9

Connector ASDD206-09PN-HE (Audible warning variant)

Supply +ve

|       | Cuppiy 1 vo          |
|-------|----------------------|
| Pin 2 | Power ground         |
| Pin 3 | CAN -                |
| Pin 4 | CAN +                |
| Pin 5 | Audible control line |
| Pin 6 | External switch      |
| Pin 7 | Ground               |
| Pin 8 | N/C                  |
|       |                      |

Connector ASDD206-09PN-HE (Analogue variant)

N/C

| Pin 1 | Supply +ve        |
|-------|-------------------|
| Pin 2 | Power ground      |
| Pin 3 | CAN -             |
| Pin 4 | CAN +             |
| Pin 5 | Signal ground     |
| Pin 6 | Analogue signal 1 |
| Pin 7 | Analogue signal 2 |
| Pin 8 | Analogue signal 3 |
| Pin 9 | Analogue signal 4 |
|       |                   |

Antenna connector SMA socket Case RF ground

Centre RF in

13/09/06